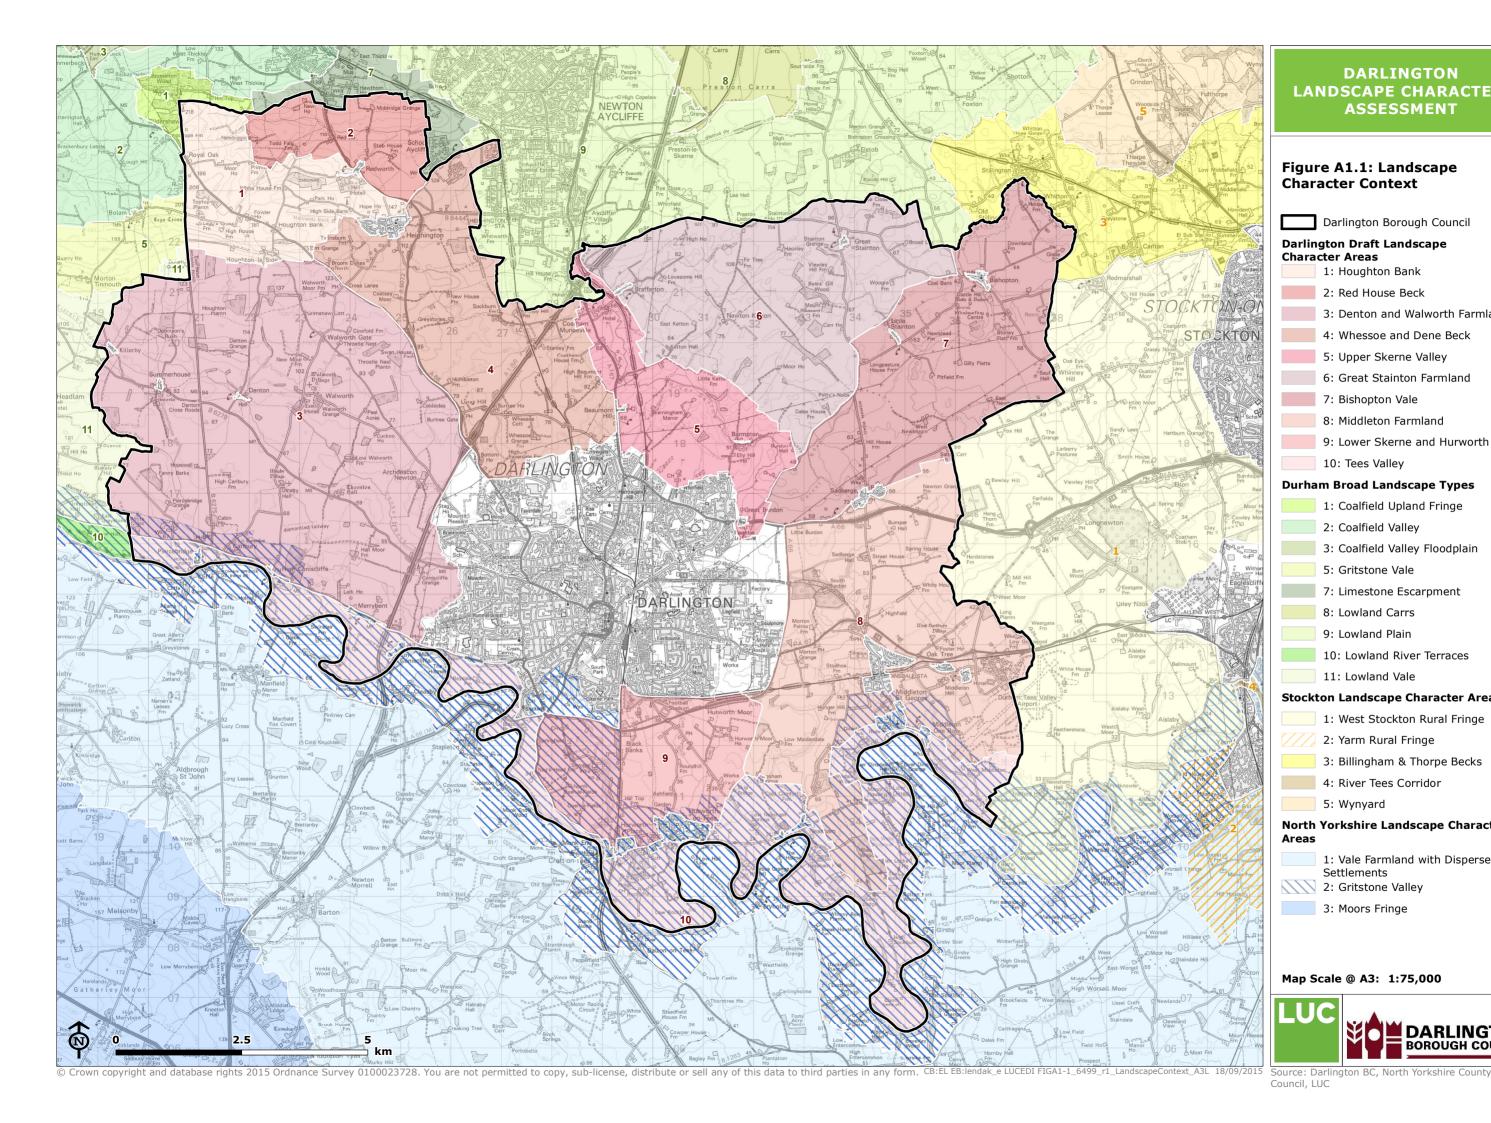

## Figure A1.1: Landscape Character Context

|                                              | Darlington Borough Council                           |
|----------------------------------------------|------------------------------------------------------|
|                                              | igton Draft Landscape                                |
| Chara                                        | cter Areas<br>1: Houghton Bank                       |
|                                              | 2: Red House Beck                                    |
|                                              | 3: Denton and Walworth Farmland                      |
|                                              | 4: Whessoe and Dene Beck                             |
|                                              |                                                      |
|                                              | 5: Upper Skerne Valley<br>6: Great Stainton Farmland |
|                                              |                                                      |
|                                              | 7: Bishopton Vale<br>8: Middleton Farmland           |
|                                              |                                                      |
|                                              | 9: Lower Skerne and Hurworth Moor                    |
|                                              | 10: Tees Valley                                      |
| Durna                                        | Im Broad Landscape Types                             |
|                                              | 1: Coalfield Upland Fringe                           |
|                                              | 2: Coalfield Valley                                  |
|                                              | 3: Coalfield Valley Floodplain                       |
|                                              | 5: Gritstone Vale                                    |
|                                              | 7: Limestone Escarpment                              |
|                                              | 8: Lowland Carrs                                     |
|                                              | 9: Lowland Plain                                     |
|                                              | 10: Lowland River Terraces                           |
|                                              | 11: Lowland Vale                                     |
| Stockton Landscape Character Areas           |                                                      |
|                                              | 1: West Stockton Rural Fringe                        |
|                                              | 2: Yarm Rural Fringe                                 |
|                                              | 3: Billingham & Thorpe Becks                         |
|                                              | 4: River Tees Corridor                               |
|                                              | 5: Wynyard                                           |
| North Yorkshire Landscape Character<br>Areas |                                                      |
|                                              | 1: Vale Farmland with Dispersed                      |
|                                              | Settlements<br>2: Gritstone Valley                   |
|                                              | 3: Moors Fringe                                      |
|                                              | S. Hoors Hinge                                       |
|                                              |                                                      |
|                                              |                                                      |
| Map Scale @ A3: 1:75,000                     |                                                      |
|                                              |                                                      |